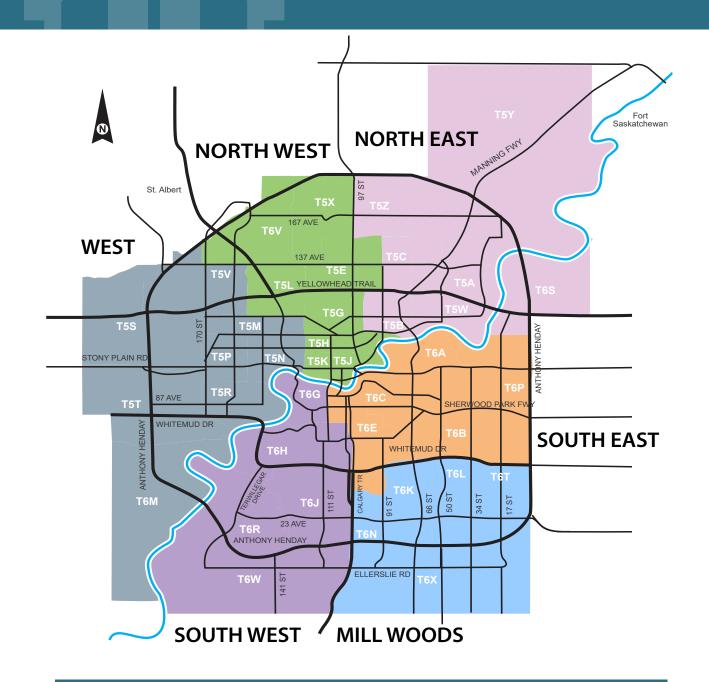

## SENIORS HOME SUPPORTS PROGRAM

| West                                                 | North West                                                  | North East                                            | South East                                                 | Mill Woods                                             | South West                                                |
|------------------------------------------------------|-------------------------------------------------------------|-------------------------------------------------------|------------------------------------------------------------|--------------------------------------------------------|-----------------------------------------------------------|
| Westend Seniors<br>Activity Centre<br>(780) 483-1209 | North West<br>Edmonton<br>Seniors Society<br>(780) 482-1958 | North<br>Edmonton<br>Seniors Assoc.<br>(780) 944-7470 | South East<br>Edmonton<br>Seniors Assoc.<br>(780) 468-1985 | Mill Woods<br>Seniors<br>Association<br>(780) 496-2997 | SouthWest<br>Edmonton<br>Seniors Assoc.<br>(780) 860-2931 |
| T5M T5S<br>T5N T5T<br>T5P T6M<br>T5R T5V             | T5E T5K<br>T5G T5L<br>T5H T5X<br>T5J T6V                    | T5A T5Z<br>T5B T6S<br>T5C T5Y<br>T5W                  | T6A<br>T6B<br>T6C<br>T6E<br>T6P                            | T6K<br>T6L<br>T6N<br>T6T<br>T6X                        | T6G<br>T6H<br>T6J<br>T6R<br>T6W                           |