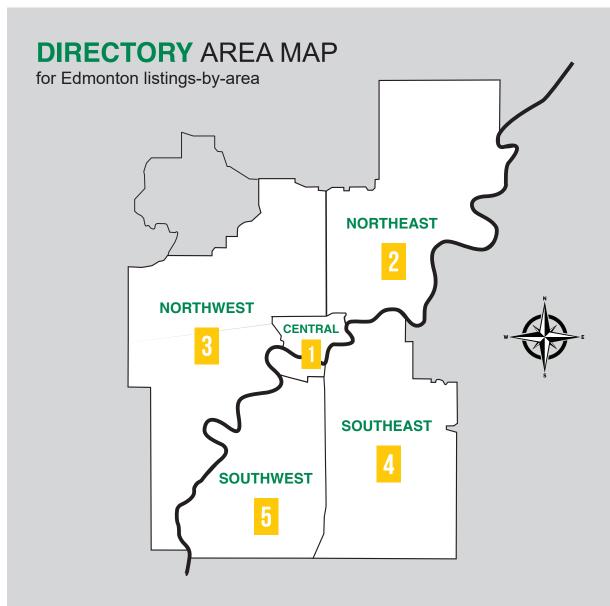

Listings are organized alphabetically by building name with Edmonton listings first followed by listings in surrounding communities. Regarding the area (i.e. Northeast, Southeast, Central, etc.), see Area Map on page 121.

- 1 North of the River to 111 Ave NW between 82 and 124 ST NW
- North of the River and East of 97 St NW excluding Central
- North of the River and West of 97 St NW excluding Central
- 4 South east
  South of the River and East of Gateway BLVD
- South of the River and West of Gateway BLVD