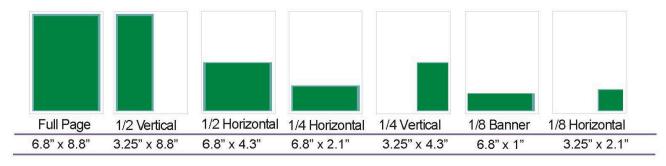

Publication Release date: October 15, 2025

| Covers                                             | Width x Height                 | Colour           |
|----------------------------------------------------|--------------------------------|------------------|
| Full Page Inside CoverSOLD Full Page Back CoverOLD | 6.8" x 8.8"<br>7.564" x 9.771" | \$3760<br>\$4738 |

| Body                   | Width x Height | Colour | B/W    |
|------------------------|----------------|--------|--------|
| Full Page              | 6.8" x 8.8"    | \$3348 | \$3148 |
| Half Page Horizontal   | 6.8" x 4.3"    | \$2060 | \$1860 |
| Half Page Vertical     | 3.25" x 8.8"   | \$2060 | \$1860 |
| 1/4 Page Vertical      | 3.28" x 4.34"  | \$1288 | \$1138 |
| 1/4 Page Banner        | 6.8" x 2.1"    | \$1288 | \$1138 |
| 1/8 Page Business Card | 3.25" x 2.1"   | \$715  | \$640  |
| 1/8 Page Banner        | 6.8" x 1"      | \$715  | \$640  |